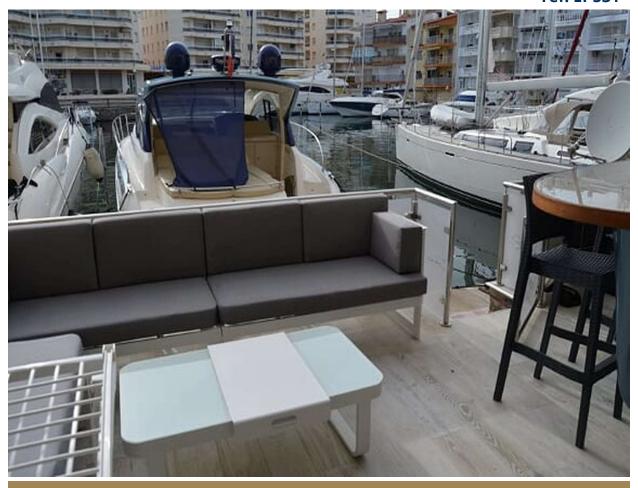

ref. EI-531

Rare! Mooring of 20x5 for this apartment, large terrace, VERY CLOSE TO THE SEA EXIT.

This ground floor apartment, renovated in 2020, offers excellent amenities. Located in the Caballito de Mar area in Empuriabrava, it has one of the largest moorings for sailboats in the region, making it an attractive option for sailing enthusiasts. Additionally, the apartment is close to the sea exit, facilitating maritime travels.

The integrated air conditioning guarantees optimal comfort throughout the year, while the double glazing provides efficient sound and thermal insulation. On the other hand, the terrace is very pleasant and spacious, offering an outdoor space conducive to relaxation and outdoor dining.

Schlafzimmer: 1 Badezimmer: 1 badezimmer

Terrasse: 20 m<sup>2</sup> Klimaanlage: Ja

Möbliert: Ja

Aicat: 10697

B-02834166