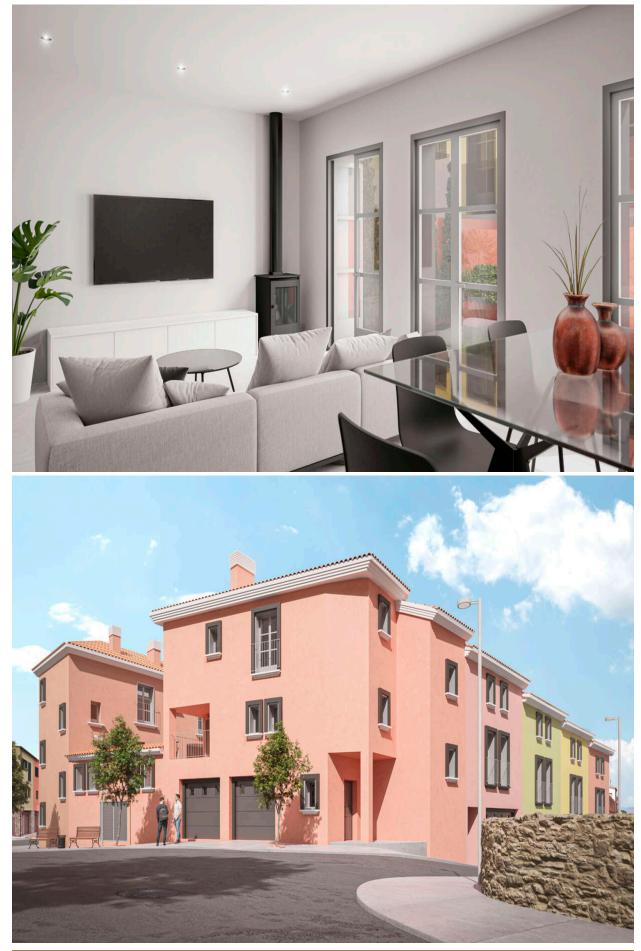

## Beautiful newly built house in the centre of the village of Perelada.

Exclusive new build corner townhouses, the finishes are of high quality and the houses follow the exterior standards of the old town of Peralada. The houses are more energy efficient and sustainable.

This house has a garage of 25,44 meters at street level with capacity for two cars and a storage space, on the ground floor we have a spacious living-dining room with an open and fully equipped kitchen, a bathroom with shower, on the ground floor we find 4 bedrooms and 2 bathrooms and on the first floor we find an attic of 70 meters, the house has a terrace with a garden to relax and make family life.