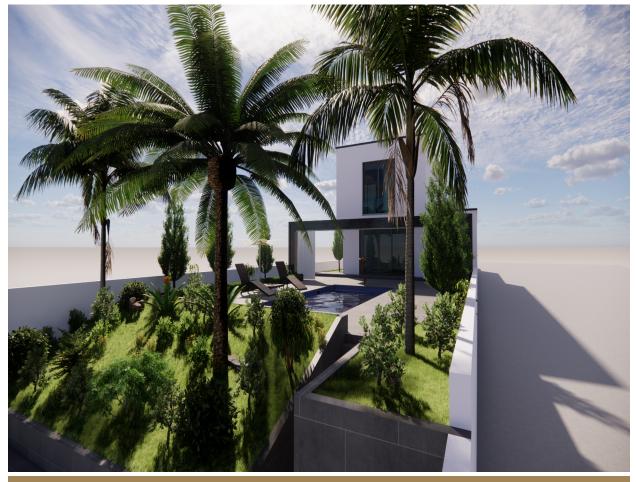

# New promotion on the canal with 4 bedrooms

Spectacular designer house with swimming pool, solarium terrace, and landscaped areas on a wide canal.

This beautiful modern villa will be built on one of the wide canals in Empuriabrava. This villa is located on a plot of 493 m2 and has a private mooring of 12 meters. The layout of this villa is as follows:

On the ground floor you have a spacious entrance with stairs leading up the first floor. To the left of the entrance is the spacious garage and to the right is a bedroom with a private bathroom. The entrance also has a guest toilet. The open kitchen with the bright living/dining room spans the entire width of the house. There is also a separate laundry room in the garage

ON the first floor there are 3 bedrooms, 1 of which is en-suite.

The terrace on the canal side will be partly tiled and partly with planters and green areas.

Of course, this beautiful villa is equipped with many extras such as underfloor

## Note: The final finished project may differ slightly from the renders.

| Transaction:      | Sale                   | Category:        | House with mooring |
|-------------------|------------------------|------------------|--------------------|
| Work category:    | New construction       | Situation:       | Alt Empordà        |
| Surface area:     | 221 m <sup>2</sup>     | Rooms:           | 4                  |
| Bathrooms:        | 3 bathrooms , 1 toilet | Parking:         | Yes                |
| Garage:           | Yes                    | Terrace:         | Yes                |
| Garden:           | Yes                    | Mooring:         | Yes                |
| Swimming pool:    | Yes                    | Central heating: | Yes                |
| Air conditioning: | Yes                    | Plot:            | 493 m <sup>2</sup> |