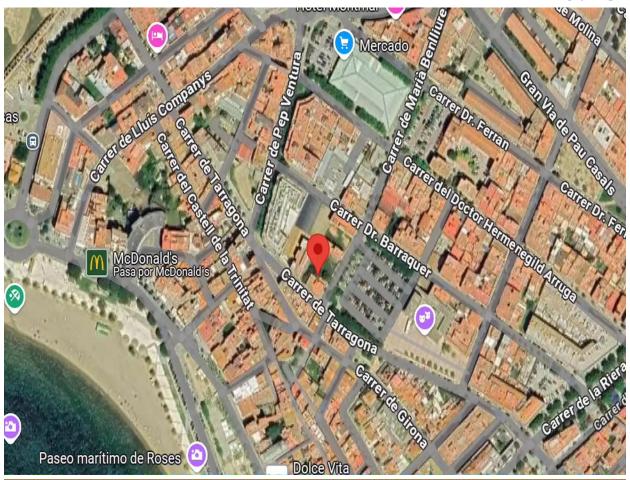

Product to be developed: promotion of multi-family housing, parking, and

commercial premises.

This plot is located in a privileged area, close to the historic center of Roses. The area is a consolidated urban sector, characterized by single-family and multi-family residential buildings, intended for both primary and secondary residences. It has an excellent level of services and communications, in a fully urbanized and well-maintained environment.

Roses, located on the north coast of the Gulf of Roses, is a prominent tourist center offering developments, hotels, and beautiful beaches, as well as two ports (fishing and sports). It is a place of great appeal on the Costa Brava, combining natural beauty with a wide range of entertainment.